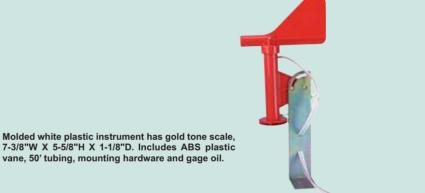

## Mark II Wind Speed Indicator

Perfect for your living room, den, workshop or office. Instruments are accurate, low-cost and practical. Standard model indicates wind speed directly on liquid filled scale reading in both Miles per Hour (0-80) and Beaufort scale (1-12). Also available is metric model, same as above but reading 0-130 kilometers per hour. To order, specify Mk II Wind Speed Indicator, MPH or Mk II Wind Speed Indicator, KPH.

Mark II WSI, mph scale Mark II WSI Metric, kph scale

Air Velocity

(Note: Standard discounts do not apply to the Wind Speed Indicator. Sporting goods dealers and distributors: Contact factory for quantity discounts.)