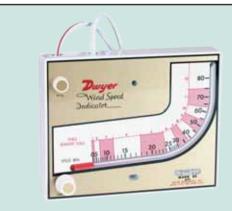

## Mark II Wind Speed Indicator

Perfect for your living room, den, workshop or office. Instruments are accurate, low-cost and practical. Standard model indicates wind speed directly on liquid filled scale reading in both Miles per Hour (0-80) and Beaufort scale (1-12). Also available is metric model, same as above but reading 0-130 kilometers per hour. To order, specify Mk II Wind Speed Indicator, MPH or Mk II Wind Speed Indicator, KPH.

Mark II WSI, mph scale Mark II WSI Metric, kph scale

Air Velocity

(Note: Standard discounts do not apply to the Wind Speed Indicator. Sporting goods dealers and distributors: Contact factory for quantity discounts.)