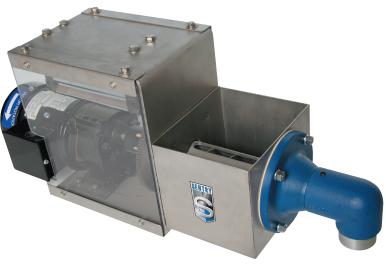

# **MODEL D2 AUTOMATIC SAMPLER**

## **Tube and Auger Sampler for Non-Free Flowing Materials**

### **Description**

The Model D2 automatically takes a strip sample of either free flowing or non-free flowing materials in gravity chutes and hoppers. Bulk solids such as pellets, powders, flakes and granules can be sampled.

The Model D2 collects a sample when a solenoidoperated actuator rotates a slotted sample tube through the product flow, taking a cross-sectional sample. Simultaneously a motor-driven auger draws the product to the discharge point.