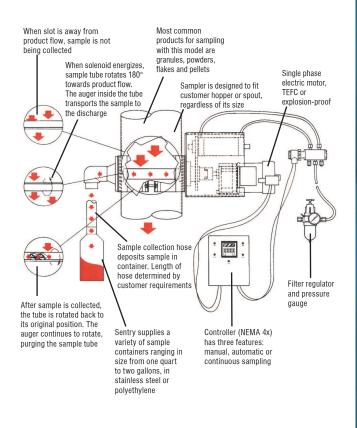

### **Description**

The Model D2 automatically takes a strip sample of either free flowing or non-free flowing materials in gravity chutes and hoppers. Bulk solids such as pellets, powders, flakes and granules can be sampled.

The Model D2 collects a sample when a solenoidoperated actuator rotates a slotted sample tube through the product flow, taking a cross-sectional sample. Simultaneously a motor-driven auger draws the product to the discharge point.