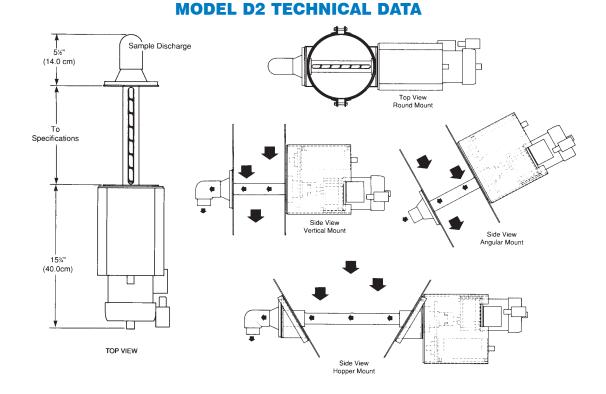

#### **SPECIFICATIONS**

| Basic Electrical Requirements                                                                       |
|-----------------------------------------------------------------------------------------------------|
| Air Requirements                                                                                    |
| Quantity of Sample size and time in line determined by flow rate and aperture size and time in line |
| Product Size                                                                                        |
| Recommended Location of Sampler vertical gravity line                                               |
| Suggested Connection to Collection Point rigid metal or flexible tubing to a collection             |
| container or multi-position collection cabinet                                                      |
| Materials of Construction                                                                           |
| Temperature Range                                                                                   |