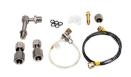

## **Description**

HS701 Pneumatic Pressure Comparison Pump is portable structure and designed to generate pressure from vacuum to 6bar. Built-in filter protects the pump from dirty and make maintenance convenient. External air capacitor and shut-off make the micro pressure calibration more stability. Especially the F-adjust valve design make the minimum pressure adjust get 0.01mbar. That is easy to calibrate less than  $\pm 0.25$ bar of Micro pressure gauge . the design of reverse valve makes the switch of vacuum and positive pressure more smooth. Two standard pressure outputs are easy to connect gauges under test without using the wrenches. It widely calibrates pressure instruments in field and laboratory.

## **Specifications**

- Generated pressure range: (-0.95-6)bar
- Working media:Air
- Adjust resolution: 0.01 mbar
- Material:
  Body:Stainless steel /Aluminium
  Seals:Buna-N
- **Output connection:** M20×1.5Female
- Weight: Only 2.2kg
- **Dimensions:**286L×198W×140H(mm)