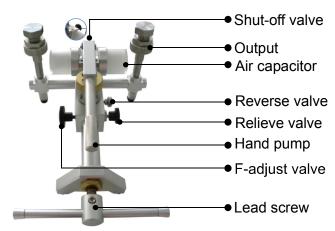

## **Description**

HS701 Pneumatic Pressure Comparison Pump is portable structure and designed to generate pressure from vacuum to 6bar. Built-in filter protects the pump from dirty and make maintenance convenient. External air capacitor and shut-off make the micro pressure calibration more stability. Especially the F-adjust valve design make the minimum pressure adjust get 0.01mbar. That is easy to calibrate less than  $\pm 0.25$ bar of Micro pressure gauge . the design of reverse valve makes the switch of vacuum and positive pressure more smooth. Two standard pressure outputs are easy to connect gauges under test without using the wrenches. It widely calibrates pressure instruments in field and laboratory.

## **Specifications**

- Generated pressure range: (-0.95-6)bar
- Working media:Air
- Adjust resolution: 0.01 mbar
- Material:
  Body:Stainless steel /Aluminium
  Seals:Buna-N
- **Output connection:** M20×1.5Female
- Weight: Only 2.2kg
- **Dimensions:**286L×198W×140H(mm)