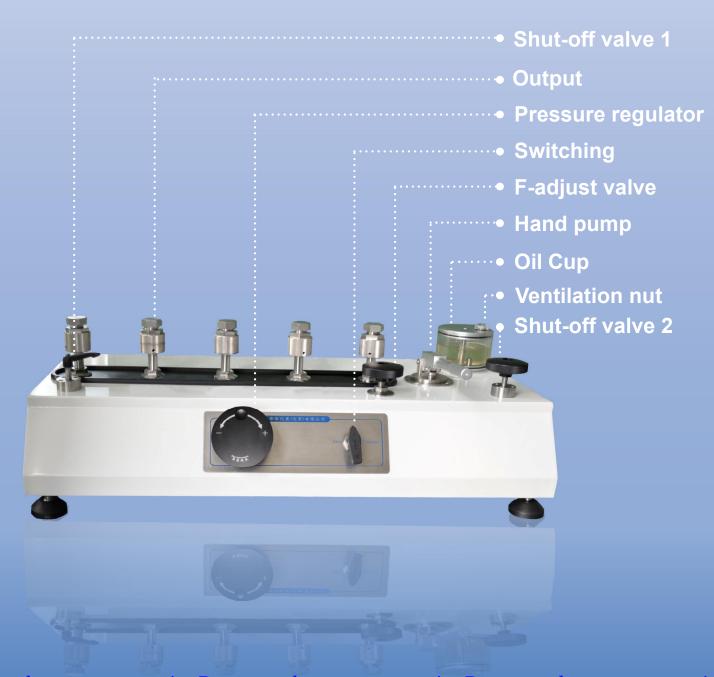

## **Description**

HS318LSteady Servo Electrical Pressure Comparator adopts gas-liquid push or gas-gas push principle. the extra air sources give active power to pre-pressure for the whole calibrating system, perfectly instead of the heavy and compiex hand work operation. Servo control pressure and dynamic equilibrium design that make the pressure values very exact and stability. Pressur regulator adjust the exact pressure value with the min adjust resolution 1kPa. Very save labor ,only a finger can pressurize to full scale.5pcs pressure output interface with stainless steel material .that can calibrate four pressure gauges once time. The quick coupling is easy to install pressure instrument without using the wrenches.

- 5pcs output interface .make the calibration more efficient
- Easy to operate and rapidly generate the required pressure by only a finger
- Transparent oil cup ,that easy to check the work media