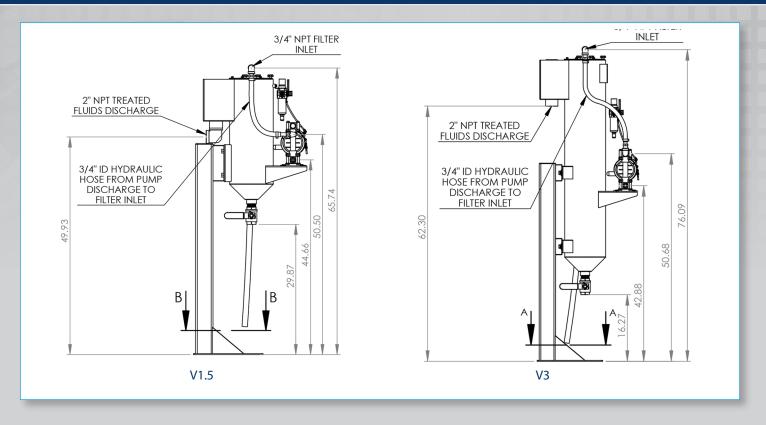

#### **MODELS**

V1.5 | V3

# Rometec srl - www.rometec.it - info@rometec.it - Rometec srl - www.rometec.it - info@rometec.it

| SPECIFICATIONS            |                                                            |
|---------------------------|------------------------------------------------------------|
| Wetted Materials          | 304 SS and Buna-N (other materials available upon request) |
| Input Power               | 60-120 psi 6 cfm Air                                       |
| Materials of Construction | 304 SS                                                     |
| Process Pressure          | 30 psig (2 barg)                                           |
| Flow Rate                 | Up to 3 GPM (3-7 scfm)                                     |