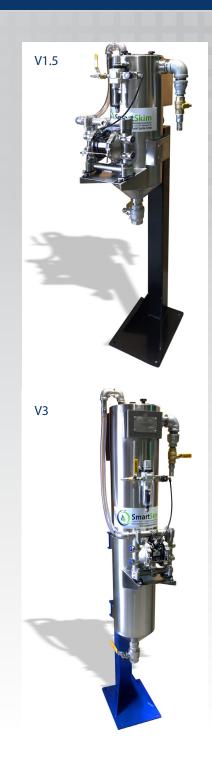

rst pass.

Sentry's open channel oil separator reduces the need for maintenance by eliminating plastic consumables. Oil skimming occurs through gravity, only allowing for easy solid removal and dry oil for sale or recycling. A floating suction oil skimmer is also included for an extra layer of protection and separation.

#### **MODELS**

V1.5 | V3

#### **BENEFITS**

- Designed for easy installation and minimal maintenance
- System automation allows for continuous operation
- Reduces misting, smoke, and bacteria levels
- Improves bottom line by reducing new fluid costs by up to 75%

### **FEATURES**

- Pedestal Mounting Stand with pre-drilled holes for ease of installation
- Stainless steel conical design maximizes simplicity and equipment longevity
- Standard units run on plant air only



# Rometec srl - www.rometec.it - info@rometec.it - Rometec srl - www.rometec.it - info@rometec.it



| SPECIFICATIONS            |                                                            |
|---------------------------|------------------------------------------------------------|
| Wetted Materials          | 304 SS and Buna-N (other materials available upon request) |
| Input Power               | 60-120 psi 6 cfm Air                                       |
| Materials of Construction | 304 SS                                                     |
| Process Pressure          | 30 psig (2 barg)                                           |
| Flow Rate                 | Up to 3 GPM (3-7 scfm)                                     |

## sentry-equip.com

966 Blue Ribbon Circle North, Oconomow