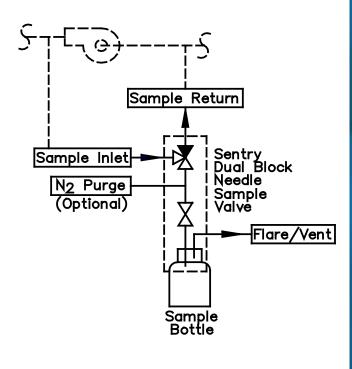

## **Description**

The Sentry MVD closed loop sample valve is specifically designed to collect process samples without emissions to the atmosphere or exposure to the operator. The double block valve configuration assures an extra degree of safety for operators. Dead volume is minimized with its unique design. The speed loop guarantees representative sample availability at the valve at all times.

The Sentry MVS valve is like the MVD, without the return line connection.