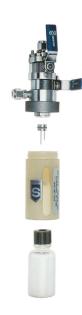

## **Description**

The Sentry MVD closed loop sample valve is specifically designed to collect process samples without emissions to the atmosphere or exposure to the operator. The double block valve configuration assures an extra degree of safety for operators. Dead volume is minimized with its unique design. The speed loop guarantees representative sample availability at the valve at all times.

#### SAMPLE VALVE MODEL NUMBERS

| Valve Series | Customer Interface Connection | Valve Material                                                          | Pressure/Temperature              |
|--------------|-------------------------------|-------------------------------------------------------------------------|-----------------------------------|
| MVD-42       | 1/4" Compression              | 316 SS / Viton <sup>®</sup> / Teflon <sup>®</sup> / Kalrez <sup>®</sup> | 1000 psi @ 250°F (70 bar @ 122°C) |
| MVD-62       | 3/8" Compression              | 316 SS / Viton <sup>®</sup> / Teflon <sup>®</sup> / Kalrez <sup>®</sup> | 1000 psi @ 250°F (70 bar @ 122°C) |
| MVD-82       | 1/2" Compression              | 316 SS / Viton <sup>®</sup> / Teflon <sup>®</sup> / Kalrez <sup>®</sup> | 1000 psi @ 250°F (70 bar @ 122°C) |

### **MODEL NUMBER OPTIONS**

| A              | В                   | С                  | D                | E                   | F                                        |
|----------------|---------------------|--------------------|------------------|---------------------|------------------------------------------|
| Nitrogen Purge | Fill Needle (O.D.)  | Vent Needle (O.D.) | Bottle Type      | Bottle Size         | Septum Type                              |
| 1 = Yes        | 1 = 0.065"          | 1 = 0.065"         | B = Boston Round | 1 = 2 oz. (60 ml)   | TS = Teflon <sup>®</sup> coated Silicone |
| 2 = No         | 2 = 0.083"          | 2 = 0.083"         | S = Schott       | 2 = 4 oz. (118 ml)  | X = Special                              |
|                | 3 = 0.110"          | 3 = 0.110"         | X = Special      | 3 = 8 oz. (237 ml)  |                                          |
|                | 4 = 3/16" tube stub | 4 = 9/64" orifice  |                  | 4 = 16 oz. (473 ml) |                                          |
|                |                     |                    |                  | 5 = 32 oz. (946 ml) |                                          |