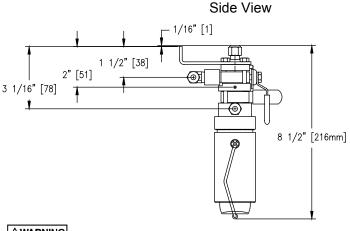

pecial      | 3 = 8 oz. (237 ml)  |                                          |
|                | 4 = 3/16" tube stub | 4 = 9/64" orifice  |                  | 4 = 16 oz. (473 ml) |                                          |
|                |                     |                    |                  | 5 = 32 oz. (946 ml) |                                          |

Sentry's modular approach allows you to build the unit to fit your service:

Example: MVD-42-112B-1TS is a 1/4" SS sampler with Nitrogen purge, 0.065" fill, 0.083" vent, 2 oz. bottle with a Teflon® coated silicone septum.

Options: Valves may be panel-mounted for floor standing or wall-mounted installations. Special elastomers are available. Consult factory for more details. NPT, SW, and metric connections are available.







#### **▲**WARNING

It is solely the responsibility of the end-user, through its own analysis and testing, to select products and materials suitable for their specific application requirements, ensure they are properly installed, safely applied, properly maintained, and limit their use to their intended purpose. Improper selection, installation, or use may result in personal injury or property damage.





## SENTRY EQUIPMENT CORP

POBox 127 Oconomowoc, WI 53066 USA Phone: 262-567-7256 Fax: 262-567-4523

sales@sentry-equip.com

#### Website:

www.sentry-equip.com

The Sampling Connection

For further information, contact:

## Rometec srl

Via Alessandro Minuziano, 87 - 89 00128 - Roma Tel 06-5061635 Fax 065061542 P.Iva 0412062100

www.rometec.it

© Sentry Equipment Corp 2006

1.5.4 Rev.