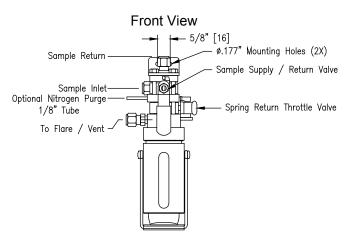

## **Description**

The Sentry MVD closed loop sample valve is specifically designed to collect process samples without emissions to the atmosphere or exposure to the operator. The double block valve configuration assures an extra degree of safety for operators. Dead volume is minimized with its unique design. The speed loop guarantees representative sample availability at the valve at all times.

The Sentry MVS valve is like the MVD, without the return line connection.