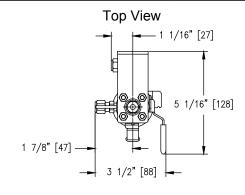

#### SAMPLE VALVE MODEL NUMBERS

| Valve Series | Customer Interface Connection | Valve Material                                                          | Pressure/Temperature              |
|--------------|-------------------------------|-------------------------------------------------------------------------|-----------------------------------|
| MVD-42       | 1/4" Compression              | 316 SS / Viton <sup>®</sup> / Teflon <sup>®</sup> / Kalrez <sup>®</sup> | 1000 psi @ 250°F (70 bar @ 122°C) |
| MVD-62       | 3/8" Compression              | 316 SS / Viton <sup>®</sup> / Teflon <sup>®</sup> / Kalrez <sup>®</sup> | 1000 psi @ 250°F (70 bar @ 122°C) |
| MVD-82       | 1/2" Compression              | 316 SS / Viton <sup>®</sup> / Teflon <sup>®</sup> / Kalrez <sup>®</sup> | 1000 psi @ 250°F (70 bar @ 122°C) |