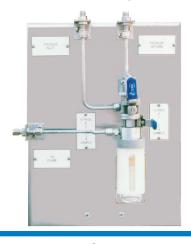

Options: Valves may be panel-mounted for floor standing or wall-mounted installations. Special elastomers are available. Consult factory for more details. NPT, SW, and metric connections are available.