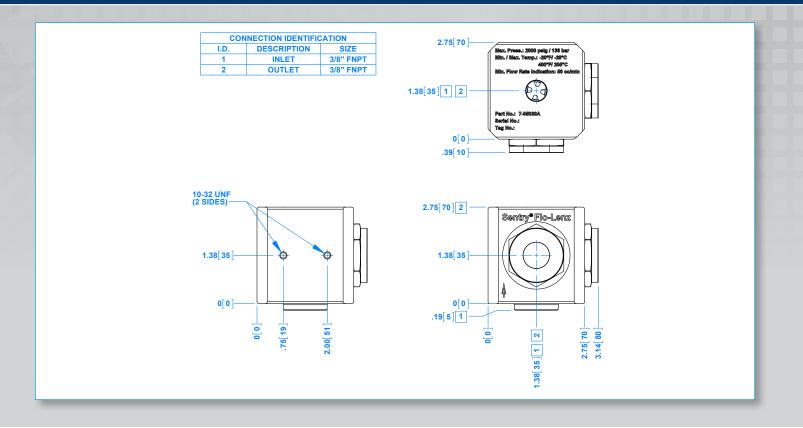

#### **FEATURES**

- Available with 3/8-inch NPT threaded connections
- Maximum operating pressure of 2000 psi (138 bar)
- Hydrostatically tested to 150% of rated pressure
- Maximum temperature range from -20° to 400°F (-28° to 205°C)
- One-piece 316 stainless steel body construction
- Sight glasses allow observation of flow characteristics
- Includes dual windows for illumination of float ball

### SENTRY FLO-LENZ SIGHT FLOW INDICATOR > MANUAL SAMPLING ACCESSORIES > MANUAL SAMPLING

| SPECIFICATIONS               |                                                                                                                                    |
|------------------------------|------------------------------------------------------------------------------------------------------------------------------------|
| materials                    | body, cap: 316/316L stainless steel<br>float ball: Teflon®<br>sight glass: soda lime silica glass<br>elastomers: Viton® or Kalrez® |
| mounting holes               | 10-32 threads located on two sides                                                                                                 |
| process connection           | 3/8 in NPT                                                                                                                         |
| pressure rating              | 2000 psi (138 bar) MOP                                                                                                             |
| temperature range            | -20° to 400°F (-28° to 205°C)                                                                                                      |
| flow rate                    | 50 cc/min to 500 cc/min                                                                                                            |
| particle size                | .06 in max                                                                                                                         |
| part numbers                 | Viton: 7-05020A<br>Kalrez: 7-05020B                                                                                                |
| certifications/registrations | CRN pending                                                                                                                        |