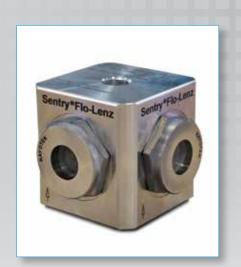

### MANUAL SAMPLING

The Sentry<sup>®</sup> Flo-Lenz sight flow indicator allows operators to confirm that a sample stream is flowing as specified through a process, without disrupting the process or flow. Sight flow indicators provide a safe way for operators to visually monitor high pressure and/or high temperature closed-loop sampling processes.

Sentry Flo-Lenz sight flow indicators are safety tested to 150% of the rated pressure to assure safe, dependable service.

The Flo-Lenz sight flow indicator has threaded process connections, two viewing windows, and a body of 316 stainless steel. Through double windows, one on the front and one on the side, a Teflon ball is visible at a flow rate beginning at approximately 50 cc/min. The operator can flash light through the side window to watch the flow.