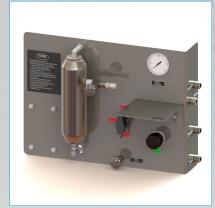

### MANUAL SAMPLING

The Sentry<sup>®</sup> Cobra DT closed loop sampler is designed to perform a detector tube measurement as safely, quickly and efficiently as possible. The Cobra DT sampler is designed with safety in mind, with a high-pressure regulator providing operators with a means to lower pressure to a safe level before inserting the detector tube. The 1000 cc cylinder allows a large volume of gas to be chambered so the operator can draw a fresh sample through the detector tube allowing a representative measurement to be collected.

### **FEATURES**

- Unique Teflon detector tube insert protects operator during sampling process
- High-pressure regulator and pressure gauge allow operator to regulate pressure to safe range prior to sampling
- Large volume chamber provides ample volume during draw through detector tube
- Step-by-step instruction tag and valve labels for simple operation
- Side connections are labeled for ease of installation
- For gas applications, including toxic gases measured with detector tube