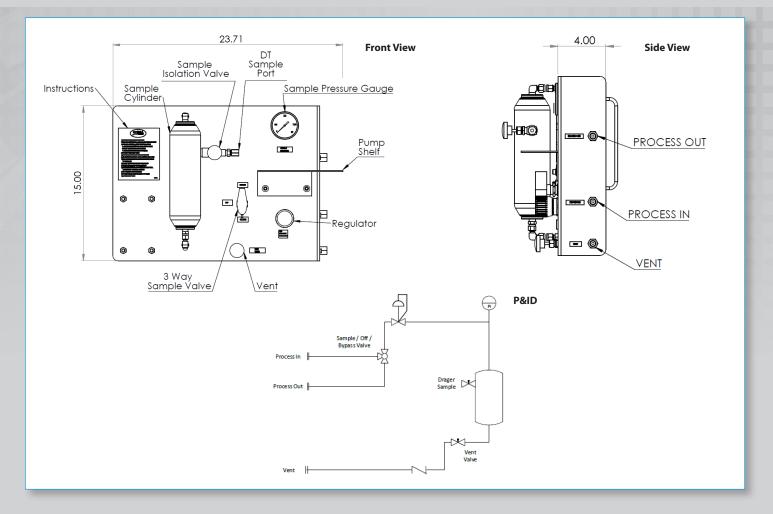

### MANUAL SAMPLING

The Sentry<sup>®</sup> Cobra DT closed loop sampler is designed to perform a detector tube measurement as safely, quickly and efficiently as possible. The Cobra DT sampler is designed with safety in mind, with a high-pressure regulator providing operators with a means to lower pressure to a safe level before inserting the detector tube. The 1000 cc cylinder allows a large volume of gas to be chambered so the operator can draw a fresh sample through the detector tube allowing a representative measurement to be collected.

### **FEATURES**

- Unique Teflon detector tube insert protects operator during sampling process
- High-pressure regulator and pressure gauge allow operator to regulate pressure to safe range prior to sampling
- Large volume chamber provides ample volume during draw through detector tube
- Step-by-step instruction tag and valve labels for simple operation
- Side connections are labeled for ease of installation
- For gas applications, including toxic gases measured with detector tube

## **SPECIFICATIONS**

| wetted materials       | body: 316 stainless steel (Alloy 400 and other materials available upon request)<br>O-rings: Viton® or Kalrez®                                                                |
|------------------------|-------------------------------------------------------------------------------------------------------------------------------------------------------------------------------|
| process pressure range | 0-3000 psi                                                                                                                                                                    |
| process temperature    | <140°F; cooler required for temps >140°F                                                                                                                                      |
| sampler interface      | 1/4 in NPT (compression fitting available upon request)                                                                                                                       |
| vent connection        | 1/4 in NPT (compression fitting available upon request)                                                                                                                       |
| sample cylinder        | 300 cc, 500 cc, or 1000 cc                                                                                                                                                    |
| options                | pipe stand (2 in); dual pipe stand for mounting cooler; enclosure<br>process isolation valves (inlet and/or return)<br>sample pump<br>return to vent (flare; emission filter) |