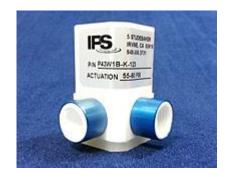

# PTFE Sub-miniature Pneumatic Diaphragm Valves

**IPS Sub-miniature Pneumatic Diaphragm Valves,** offered as 2-Way NC, 2-Way NO, and 3-Way (with four internal body orientations), perform under extreme conditions. These valves are suitable for a wide range of ultra clean to highly corrosive media applications. The all wetted 100% virgin PTFE design is ideally suited for semiconductor, pharmaceutical, bio-medical and chemical process applications.

#### **HIGHLIGHTS:**

- \* PTFE design for ultra clean and chemical compatibility.
- \* Lightweight pneumatic actuator with compact design.
- \* PTFE diaphragm isolates the media from the actuator.
- \* 100% pneumatic driven. No electrical requirements.
- \* O-ring for vacuum and complex media applications.
- \* Designed for aggressive media & elevated temps.