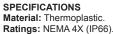

#### **SPECIFICATIONS**

Weight: 1.75 lb (0.79 kg).

PME-01, For 1 Meter

# Plastic Enclosures

Material: Thermoplastic polyester. Ratings: NEMA 4X (IP66).

Dimensions: 5.9 in x 7.9 in x 6.3 in (150 mm x

200 mm x 160 mm).