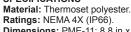

#### **SPECIFICATIONS**

Dimensions: PME-11: 8.8 in x 6.7 in x 4.3 in (224 mm x 170 mm x 110 mm); PME-12, -13: 11.8 in x 7.9 in x 7.0 in (300 mm x 201 mm x 178 mm). Weight: PME-11: 1.45 lb (0.66 kg); PME-12, -13:

3.15 lb (1.43 kg).